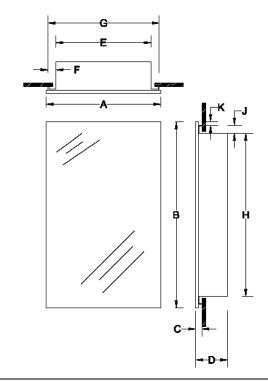

## FEATURES/TYPICAL SPECIFICATIONS

- Recess Mount Installation
  - Recommended Wall Opening Dimensions: 10-1/2" x 34" x 3-1/2"
- Easy to clean, one piece, injection molded plastic cabinet body
- 26 gauge steel door back with white powder coat paint finish
- 5/32" thick polished edge glass mirror (POL01)
- 32" piano hinge welded to the door back and mechanically fastened to the cabinet body
- Two magnetic door catches in the cabinet body align to stainless steel striker plates on the door back
- Three adjustable, clear, extruded plastic shelves
- Cabinet is reversible mount for left or right-hand door swing
- Includes mounting screws

Finishes:

Housing: PT01

Mirror: POL1 - Polish Edge

Frame: None

|          |                                |    | A B C D E F G H J |   |       |    |     |        |        |     |      |
|----------|--------------------------------|----|-------------------|---|-------|----|-----|--------|--------|-----|------|
| Model #  | Description                    | Α  | В                 | С | D     | Е  | F   | G      | Н      | J   | K    |
| 735M34WH | PILLAR 1DR 12X36 POL1 PC PCADJ | 12 | 36                | 1 | 4-1/4 | 10 | 3/4 | 11-3/8 | 33-3/4 | 3/4 | 7/16 |